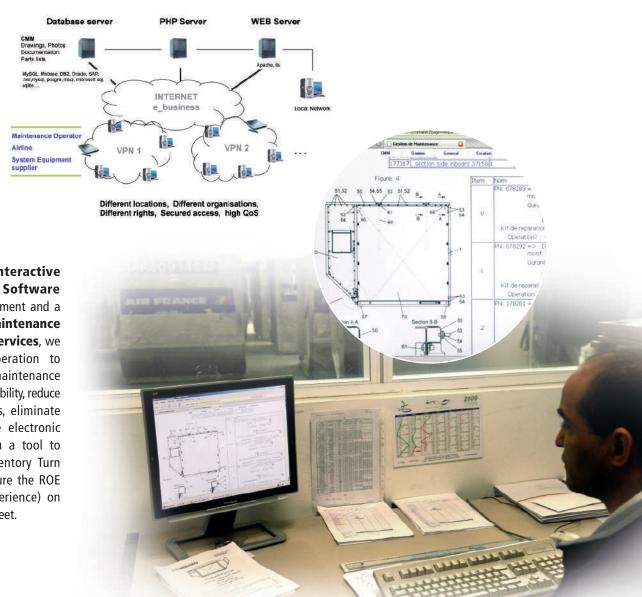

### **INTERACTIVE MAINTENANCE SOFTWARE "MAGE"**

With the **Interactive Maintenance Software** "MAGE" deployment and a set of CMM maintenance engineering services, we set-up a cooperation to improve the maintenance operations traceability, reduce operators errors, eliminate paper with the electronic CMM, give you a tool to reduce the Inventory Turn Over and measure the ROE (Return Of Experience) on your container fleet.